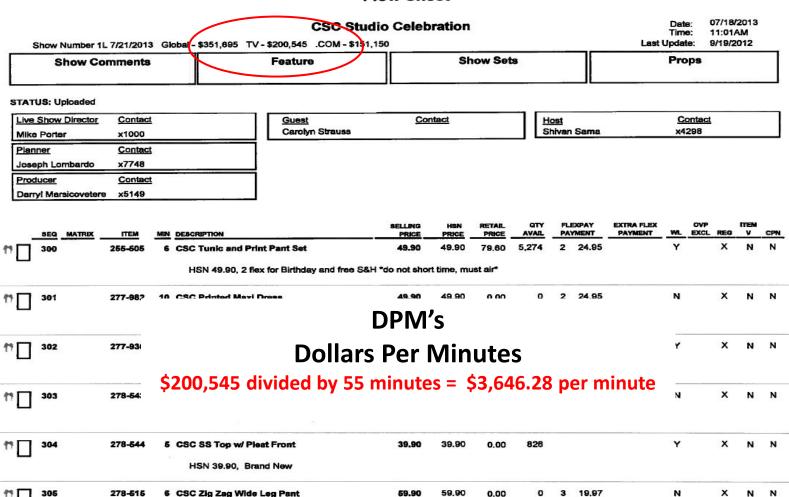

#### **Flow Sheet**

| CSC Studio Celebration  Show Number 1L 7/21/2013 Globar - \$351,695 TV - \$200,545 .COM - \$151,50 |                      |     |                   |                                        |                  |              |          |                  |         |                |                       | Date:<br>Time:<br>Last Update: |       |     | 07/18/2013<br>11:01AM<br>9/19/2012 |     |  |
|----------------------------------------------------------------------------------------------------|----------------------|-----|-------------------|----------------------------------------|------------------|--------------|----------|------------------|---------|----------------|-----------------------|--------------------------------|-------|-----|------------------------------------|-----|--|
| Show Comments                                                                                      |                      |     | Feature           |                                        |                  | Show Sets    |          |                  |         |                | Props                 |                                |       |     |                                    |     |  |
| STATUS: Uploaded                                                                                   |                      |     |                   |                                        |                  |              |          |                  |         |                | 20.60                 |                                |       |     |                                    |     |  |
| Live Show Director Contact                                                                         |                      |     | 2                 | <u>Contact</u> <u>Host</u>             |                  |              |          | - 10 000 000 000 | Contact |                |                       |                                |       |     |                                    |     |  |
| Mike Porter                                                                                        | x1000                |     | <u> </u>          | Carolyn Strauss                        |                  |              |          |                  | hivan   | Sama           | x4298                 |                                |       |     |                                    |     |  |
| Planner                                                                                            | Contact              |     |                   |                                        |                  |              |          |                  |         |                |                       |                                |       |     |                                    |     |  |
| Joseph Lombardo                                                                                    | x7748                |     |                   | <u>J</u>                               |                  |              |          |                  |         |                |                       |                                |       |     |                                    |     |  |
| Producer                                                                                           | Contact              |     | <del>7</del> .000 | 1                                      |                  |              |          |                  |         |                |                       |                                |       |     |                                    |     |  |
| Darryl Marsicovetere                                                                               | x5149                |     |                   | J                                      |                  |              |          |                  |         |                |                       |                                |       |     |                                    |     |  |
|                                                                                                    |                      |     |                   |                                        |                  |              |          |                  |         |                |                       |                                |       |     |                                    |     |  |
| SEQ MATRIX                                                                                         | ITEM                 | MIN | DESCRIPTION       |                                        | SELLING<br>PRICE |              | RETAIL   | AVAIL            |         | EXPAY<br>YMENT | EXTRA FLEX<br>PAYMENT | WL                             | EXCL. | REG | ITEM<br>V                          | CPN |  |
| 300                                                                                                | 255-605              |     | CSC Tunic and P   | rint Pant Set                          | 49.90            |              | 79.60    | 5,274            | 2       |                |                       | Y                              |       | ×   | N                                  | N   |  |
|                                                                                                    |                      |     | HSN 49.90, 2      | flex for Birthday and free S           | &H *do not si    | hort time, m | ust air* |                  |         |                |                       |                                |       |     |                                    |     |  |
| 301                                                                                                | 277 <del>-9</del> 82 | 10  | HSN 49.90, 2      | ti Dress<br>flex for Birthday Brand Ne | 49.90<br>w       | 49.90        | 0.00     | 0                | 2       | 24.95          |                       | N                              |       | ×   | N                                  | N   |  |
| 302                                                                                                | 277-936              | 8   | CSC Cross Over    | Top & Pant Set                         | 39.90            | 49.90        | 0.00     | 4,159            |         |                |                       | Y                              |       | ×   | N                                  | N   |  |
|                                                                                                    |                      |     | BP Birthday P     | rice 39.90 HSN 49.90. Nev              | w Today          |              |          |                  |         |                |                       |                                |       |     |                                    |     |  |
| 303                                                                                                | 278-543              | 6   | CSC Zig Zag Shi   | ft Dress                               | 69.90            | 59.90        | 0.00     | 0                | 3       | 19.97          | 3.0%                  | N                              |       | x   | N                                  | N   |  |
|                                                                                                    |                      |     | HSN 59.90, 3      | flex for Birthday Brand Ne             | ~                |              |          |                  |         |                |                       |                                |       |     |                                    |     |  |
| 304                                                                                                | 278-544              | 5   | CSC SS Top w/ F   | Pleat Front                            | 39,90            | 39.90        | 0.00     | 826              |         |                |                       | Y                              |       | x   | N                                  | N   |  |
|                                                                                                    |                      |     | HSN 39.90, B      | rand New                               |                  |              |          |                  |         |                |                       |                                |       |     |                                    |     |  |
| 305                                                                                                | 278-515              | 6   | CSC Zin Zan Wid   | la I ea Pant                           | 59.90            | 59.90        | 0.00     | 0                | 3       | 19.97          |                       | N                              |       | ×   | N                                  | N   |  |

#### **Flow Sheet**