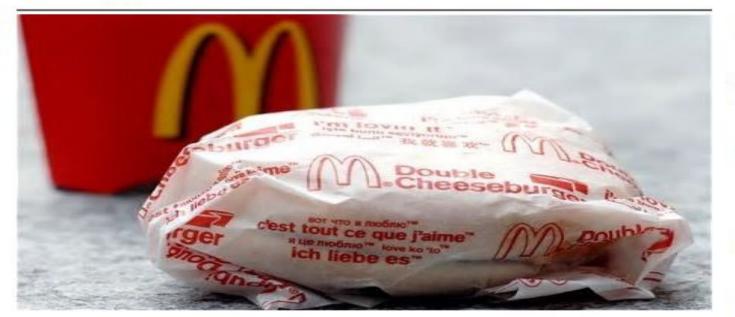

## North Korea's elite defies international sanctions ban by importing McDonald's

Six million of North Korea's citizens may be facing starvation, but it has not stopped the regime's elite from using the national airline to bring back McDonald's.

Some officials have had had McDonald's hamburgers delivered to their homes from China through North Korea's Air Koryo. While North Korea has no McDonald's franchises, its neighbour has 850 Photo: Geoff Pugh