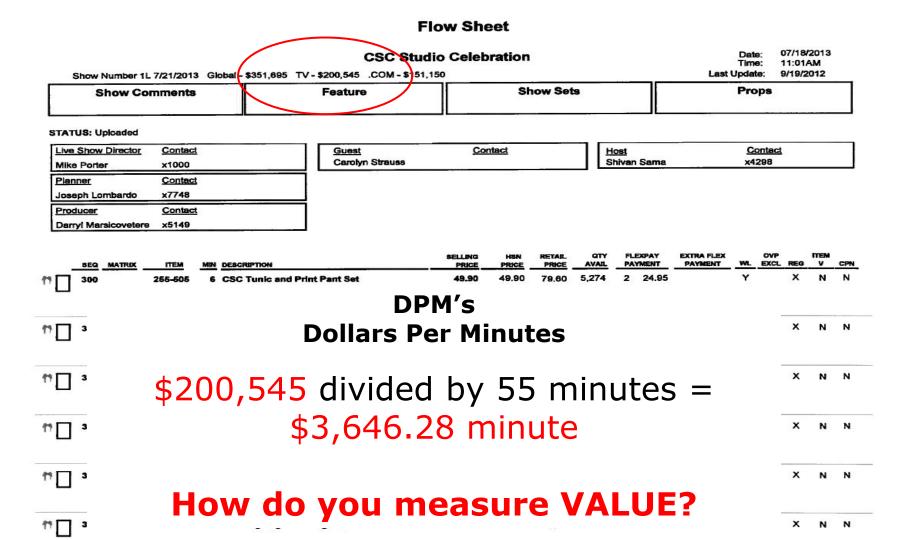

#### **Flow Sheet**

| CSC Studio Celebration  Show Number 1L 7/21/2013 Globar - \$351,695 TV - \$200,545 .COM - \$151,50 |                      |     |                   |                                        |                  |              |          |                  |         |                |                       | Date:<br>Time:<br>Last Update: |       |     | 07/18/2013<br>11:01AM<br>9/19/2012 |     |  |
|----------------------------------------------------------------------------------------------------|----------------------|-----|-------------------|----------------------------------------|------------------|--------------|----------|------------------|---------|----------------|-----------------------|--------------------------------|-------|-----|------------------------------------|-----|--|
| Show Comments                                                                                      |                      |     | Feature           |                                        |                  | Show Sets    |          |                  |         |                | Props                 |                                |       |     |                                    |     |  |
| STATUS: Uploaded                                                                                   |                      |     |                   |                                        |                  |              |          |                  |         |                | 20.60                 |                                |       |     |                                    |     |  |
| Live Show Director Contact                                                                         |                      |     | 2                 | <u>Contact</u> <u>Host</u>             |                  |              |          | - 10 000 000 000 | Contact |                |                       |                                |       |     |                                    |     |  |
| Mike Porter                                                                                        | x1000                |     | <u> </u>          | Carolyn Strauss                        |                  |              |          |                  | hivan   | Sama           | x4298                 |                                |       |     |                                    |     |  |
| Planner                                                                                            | Contact              |     |                   |                                        |                  |              |          |                  |         |                |                       |                                |       |     |                                    |     |  |
| Joseph Lombardo                                                                                    | x7748                |     |                   | <u>J</u>                               |                  |              |          |                  |         |                |                       |                                |       |     |                                    |     |  |
| Producer                                                                                           | Contact              |     | <del>7</del> .000 | 1                                      |                  |              |          |                  |         |                |                       |                                |       |     |                                    |     |  |
| Darryl Marsicovetere                                                                               | x5149                |     |                   | J                                      |                  |              |          |                  |         |                |                       |                                |       |     |                                    |     |  |
|                                                                                                    |                      |     |                   |                                        |                  |              |          |                  |         |                |                       |                                |       |     |                                    |     |  |
| SEQ MATRIX                                                                                         | ITEM                 | MIN | DESCRIPTION       |                                        | SELLING<br>PRICE |              | RETAIL   | AVAIL            |         | EXPAY<br>YMENT | EXTRA FLEX<br>PAYMENT | WL                             | EXCL. | REG | ITEM<br>V                          | CPN |  |
| 300                                                                                                | 255-605              |     | CSC Tunic and P   | rint Pant Set                          | 49.90            |              | 79.60    | 5,274            | 2       |                |                       | Y                              |       | ×   | N                                  | N   |  |
|                                                                                                    |                      |     | HSN 49.90, 2      | flex for Birthday and free S           | &H *do not si    | hort time, m | ust air* |                  |         |                |                       |                                |       |     |                                    |     |  |
| 301                                                                                                | 277 <del>-9</del> 82 | 10  | HSN 49.90, 2      | ti Dress<br>flex for Birthday Brand Ne | 49.90<br>w       | 49.90        | 0.00     | 0                | 2       | 24.95          |                       | N                              |       | ×   | N                                  | N   |  |
| 302                                                                                                | 277-936              | 8   | CSC Cross Over    | Top & Pant Set                         | 39.90            | 49.90        | 0.00     | 4,159            |         |                |                       | Y                              |       | ×   | N                                  | N   |  |
|                                                                                                    |                      |     | BP Birthday P     | rice 39.90 HSN 49.90. Nev              | w Today          |              |          |                  |         |                |                       |                                |       |     |                                    |     |  |
| 303                                                                                                | 278-543              | 6   | CSC Zig Zag Shi   | ft Dress                               | 69.90            | 59.90        | 0.00     | 0                | 3       | 19.97          | 3.0%                  | N                              |       | x   | N                                  | N   |  |
|                                                                                                    |                      |     | HSN 59.90, 3      | flex for Birthday Brand Ne             | ~                |              |          |                  |         |                |                       |                                |       |     |                                    |     |  |
| 304                                                                                                | 278-544              | 5   | CSC SS Top w/ F   | Pleat Front                            | 39,90            | 39.90        | 0.00     | 826              |         |                |                       | Y                              |       | x   | N                                  | N   |  |
|                                                                                                    |                      |     | HSN 39.90, B      | rand New                               |                  |              |          |                  |         |                |                       |                                |       |     |                                    |     |  |
| 305                                                                                                | 278-515              | 6   | CSC Zin Zan Wid   | la I ea Pant                           | 59.90            | 59.90        | 0.00     | 0                | 3       | 19.97          |                       | N                              |       | ×   | N                                  | N   |  |

#### **Flow Sheet**